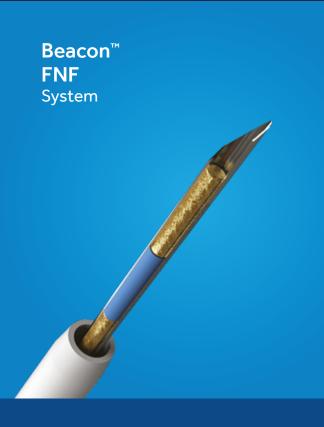

#### HEPATO-PANCREATICO-BILIARY DISEASE

Giving patients more therapeutic options through early detection and treatment of pancreatic, biliary, and liver diseases