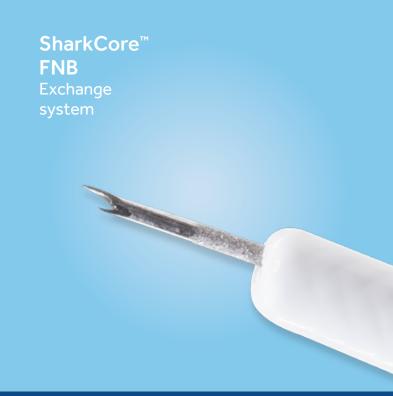

#### HEPATO-PANCREATICO-BILIARY DISEASE

Giving patients more therapeutic options through early detection and treatment of pancreatic, biliary, and liver diseases