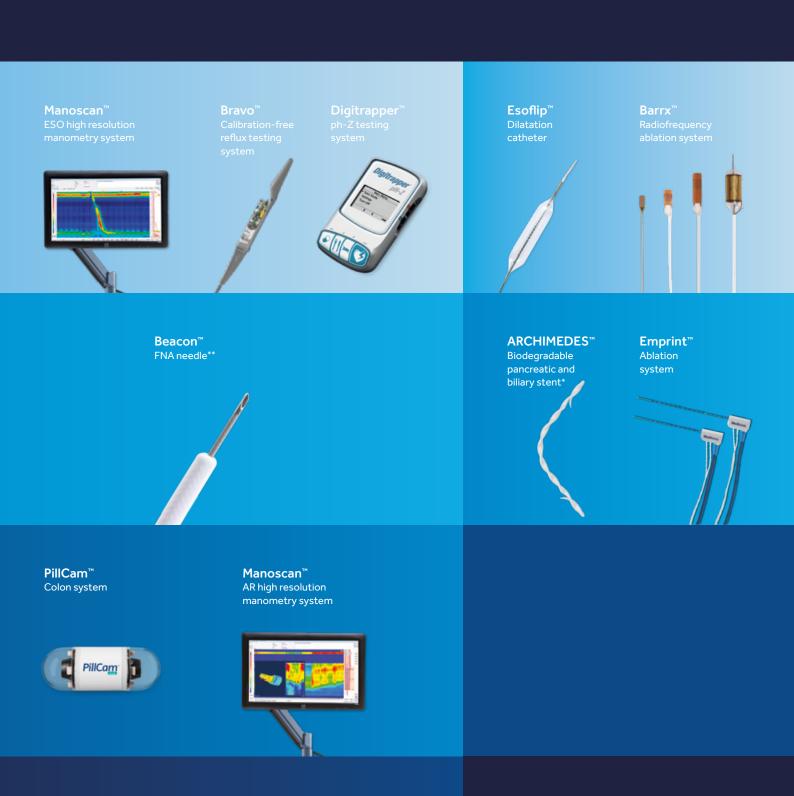

### ESOPHAGEAL DISEASE

Providing definitive diagnosis and treatment for esophageal diseases to help patients across the care continuum

Endoflip™ Impedance planimetry system

#### HEPATO-PANCREATICO-BILIARY DISEASE

Giving patients more therapeutic options through early detection and treatment of pancreatic, biliary, and liver diseases

#### GI BLEEDING + CHRONIC DISEASE

Helping patients with solutions to diagnose GI bleeding and chronic diseases

SmartPill™ Motility testing system