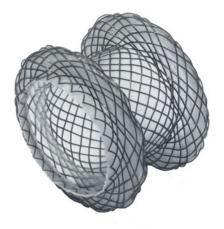

## Hot AXIOS™

Stent and Electrocautery Enhanced Delivery System

| Order<br>Number    | Lumen<br>Diameter (mm) | Saddle<br>Length (mm) | Flange<br>Diameter (mm) | Catheter Outer<br>Diameter (Fr) | Catheter Working<br>Length (cm) | Catheter Total<br>Length (cm) |
|--------------------|------------------------|-----------------------|-------------------------|---------------------------------|---------------------------------|-------------------------------|
| M005 <b>5352</b> 0 | 6                      | 8                     | 14                      | 9                               | 138                             | 144                           |
| M005 <b>5353</b> 0 | 8                      | 8                     | 17                      | 9                               | 138                             | 144                           |
| M005 <b>5354</b> 0 | 10                     | 10                    | 21                      | 10.8                            | 138                             | 144                           |
| M005 <b>5355</b> 0 | 15                     | 10                    | 24                      | 10.8                            | 138                             | 144                           |
| M005 <b>5356</b> 0 | 20                     | 10                    | 29                      | 10.8                            | 138                             | 144                           |