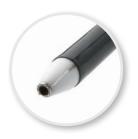

- Proprietary one-step combined diathermic ring and cut-wire provides easy access into target tissue
- Perpendicular flanges secure tissue layers and help to prevent migration
- Stent creates anastomotic conduit between two lumens
- Large diameter fully covered lumen apposing stent enables drainage and passage of the endoscope for additional therapeutic procedures