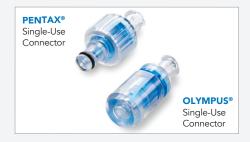

#### **AUXILIARY WATER JET CONNECTORS**

• Available for OLYMPUS® and PENTAX® Endoscopes