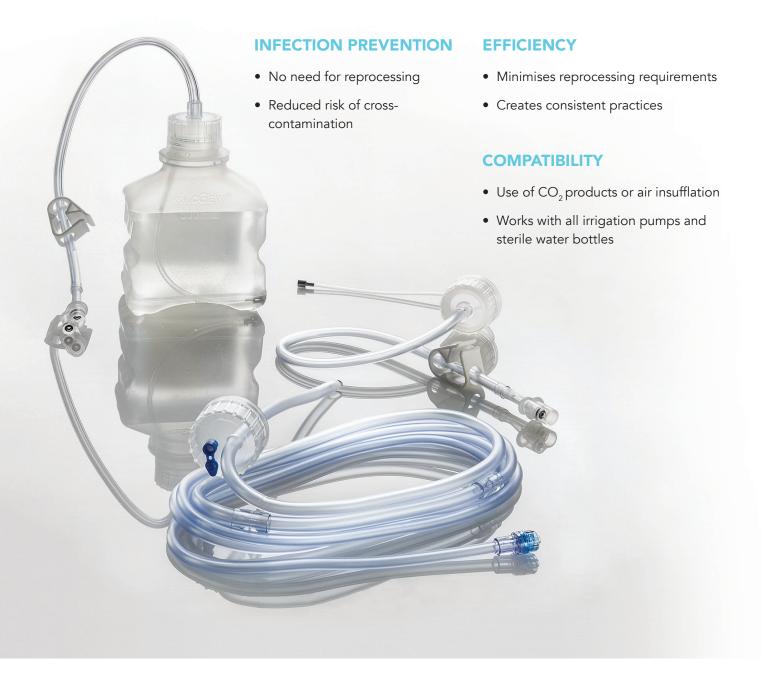

#### THE COMPLETE CIRCLE OF PROTECTION

As the global vanguard in infection prevention, **only Cantel delivers the Complete Circle of Protection,** a full-value, proactive partnership dedicated to helping you remove risk, streamline operational efficiencies and optimise your success.

**PROCEDURE** Reducing the risk of patient cross-contamination is at the forefront of infection prevention. Cantel innovates infection control products designed to improve patient outcomes, while increasing procedural efficiency.