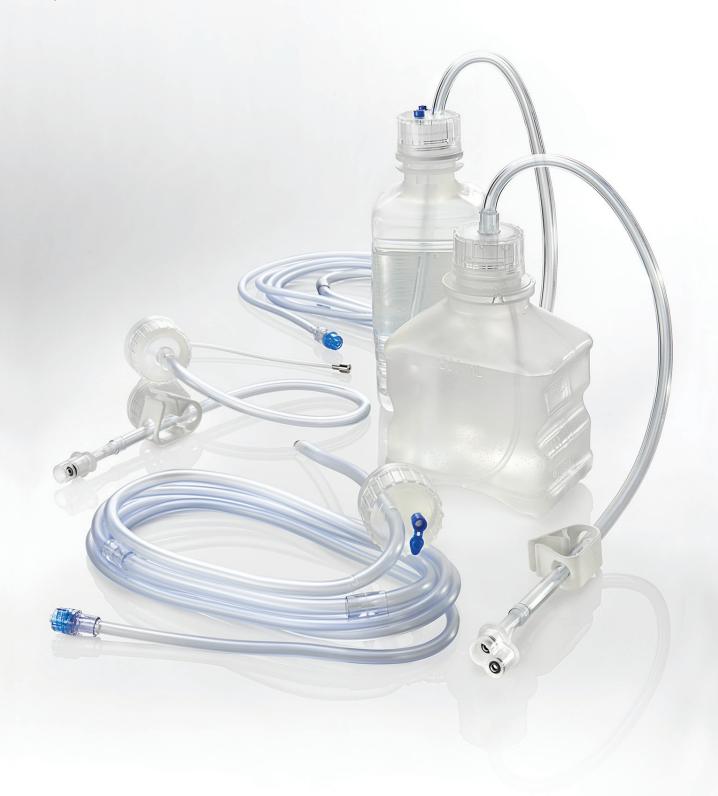

# ENDO SMARTCAP™ & ENDOGATOR™

Disposable Tubing

# DISPOSABLE GI ENDOSCOPY IRRIGATION SOLUTIONS

**DESIGNED WITH PATIENT SAFETY IN MIND.** 

#### **Disposable Tubing**

- Disposable alternative to the reusable water bottle
- Increases infection prevention measures

#### **Disposable Irrigation Tubing**

- Cost-effective and completely disposable
- 24-hour use without the need to reprocess
- Increases infection prevention measures