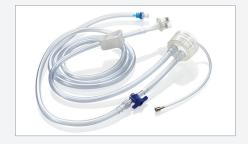

#### ENDOGATOR™

#### **Disposable Irrigation Tubing**

- Cost-effective and completely disposable
- 24-hour use without the need to reprocess
- Increases infection prevention measures